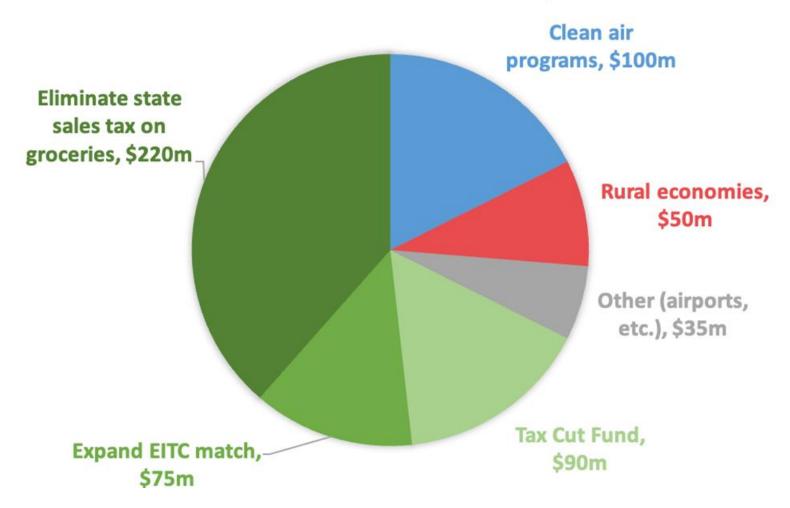

What is done with the increased tax revenue:

- Put \$100m a year into local air quality programs
- Put \$50m a year into rural economies
- Expand the state's Earned Income Tax Credit match for low-income working families
- Eliminate the state sales tax on grocery store food